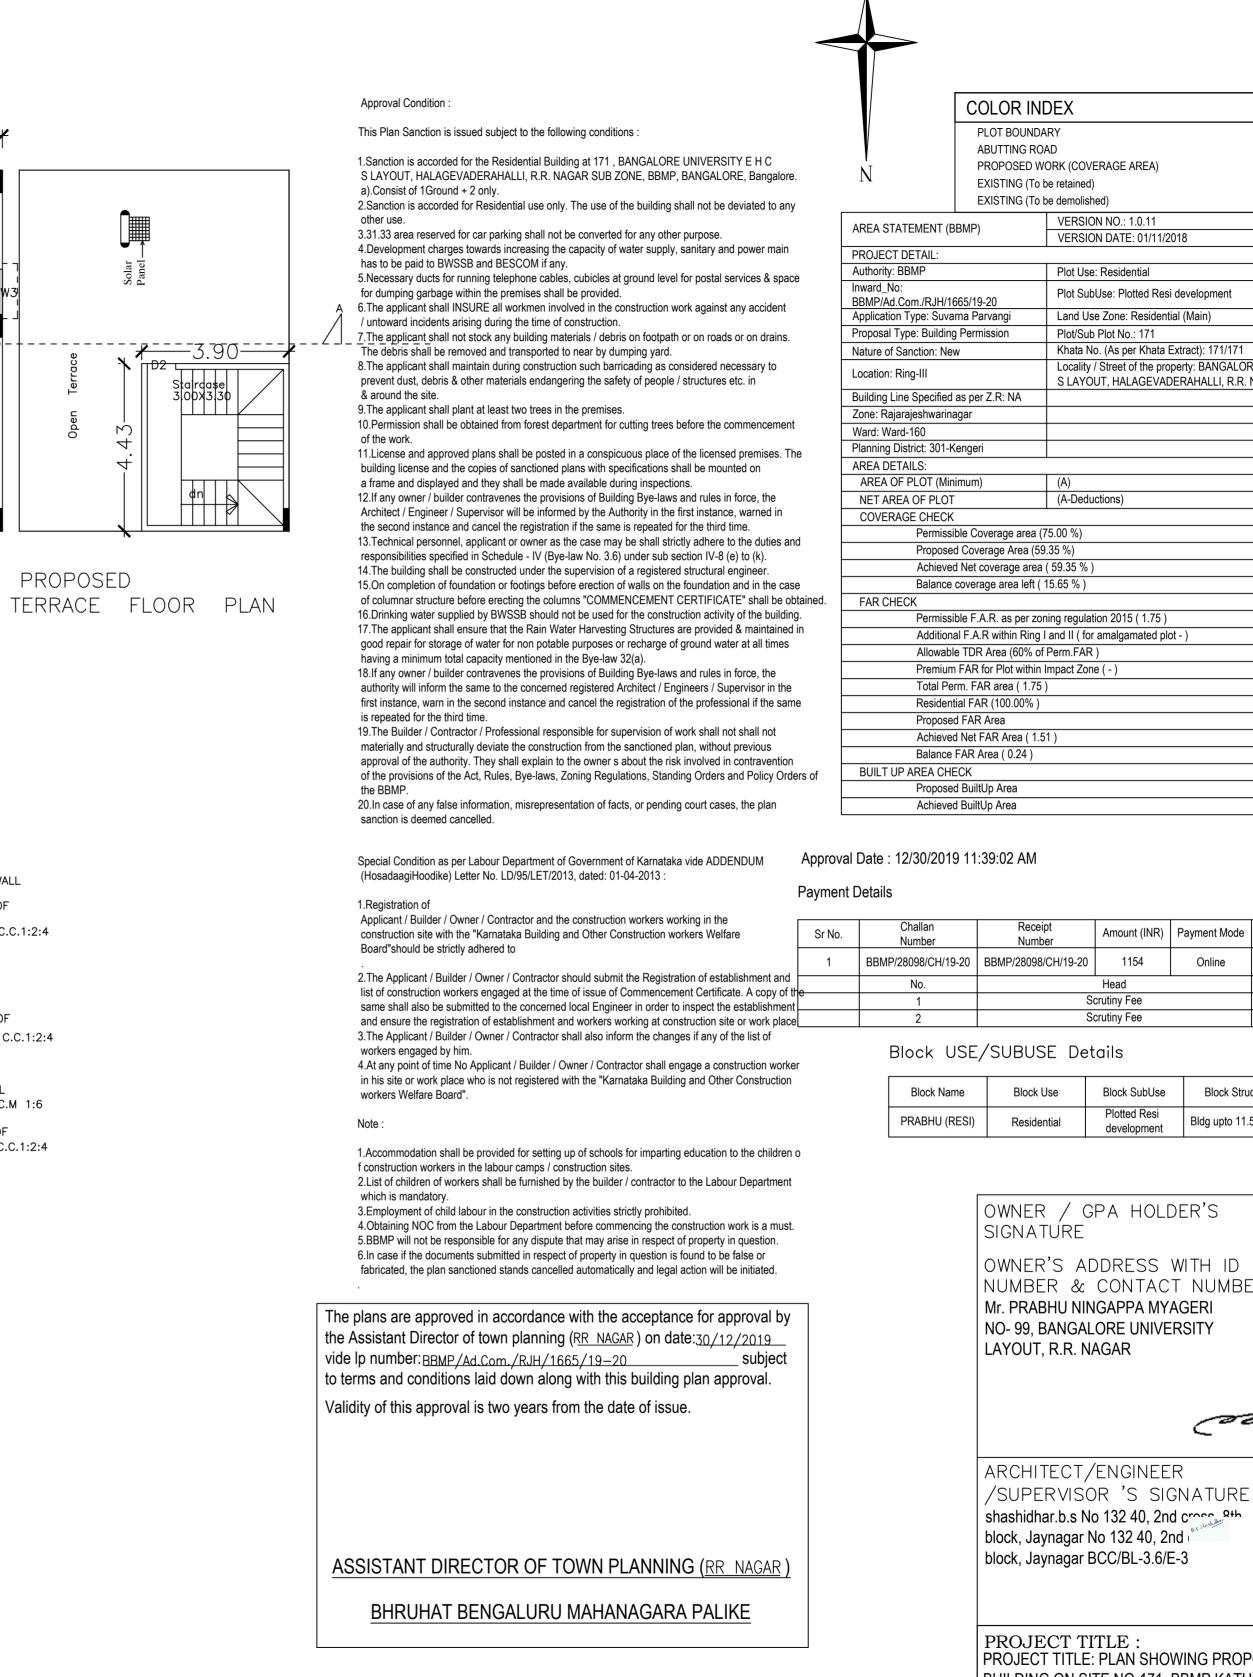

## Khata No. (As per Khata Extract): 171/171

Locality / Street of the property: BANGALORE UNIVERSITY E H C S LAYOUT, HALAGEVADERAHALLI, R.R. NAGAR SUB ZONE, BBMP, BANGALORE

|   | SQ.MT. |
|---|--------|
|   | 114.89 |
|   | 114.89 |
|   |        |
|   | 86.17  |
|   | 68.19  |
|   | 68.19  |
|   | 17.98  |
|   |        |
|   | 201.06 |
| ) | 0.00   |
|   | 0.00   |
|   | 0.00   |
|   | 201.06 |
|   | 173.24 |
|   | 173.24 |
|   | 173.24 |
|   | 27.82  |
|   |        |
|   | 221.85 |
|   | 221.85 |
|   |        |
|   |        |