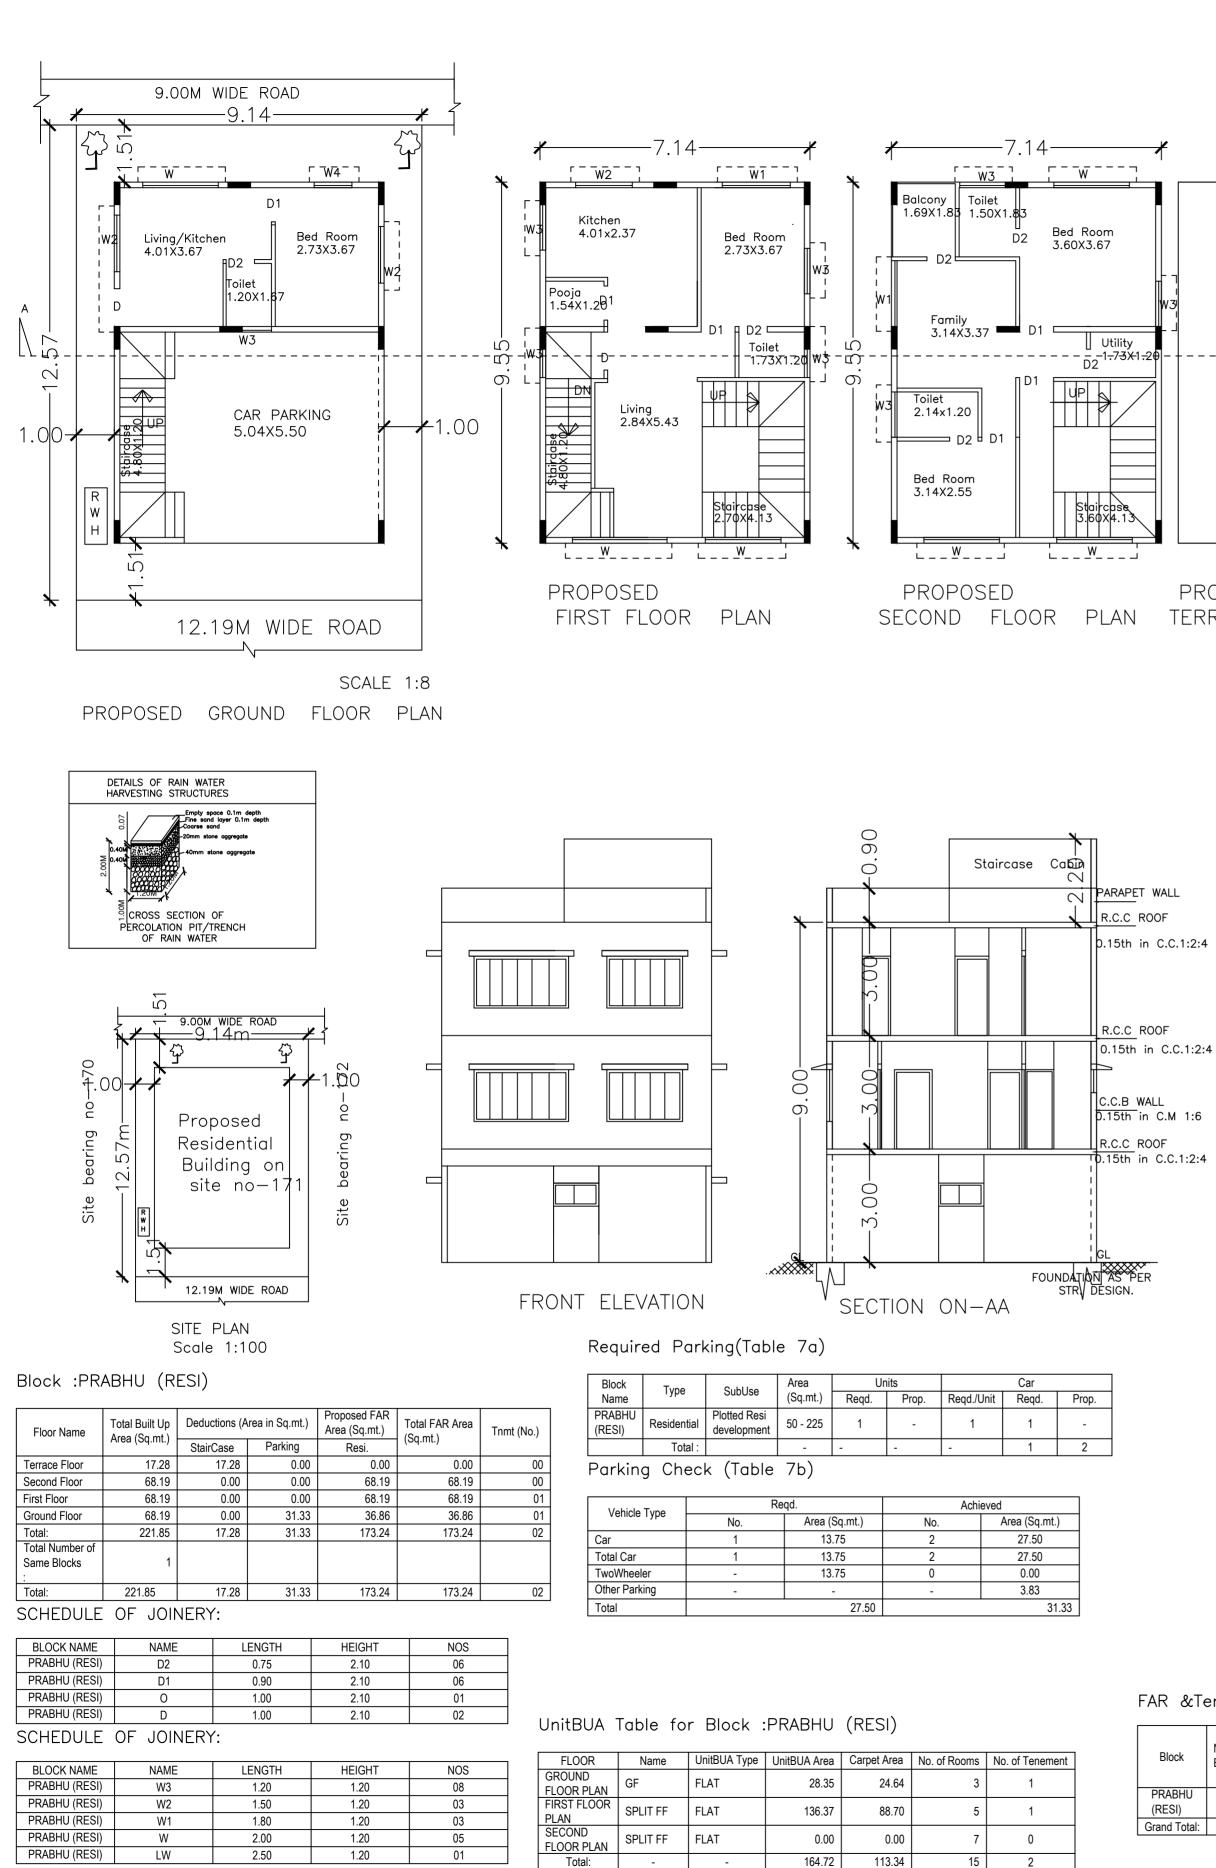

## FAR &Tenement Details

| Block            | No. of Same<br>Bldg | Total Built Up<br>Area (Sq.mt.) | Deductions (Area in Sq.mt.) |         | Proposed FAR<br>Area<br>(Sq.mt.) | Total FAR<br>Area (Sq.mt.) | Tnmt (No.) |
|------------------|---------------------|---------------------------------|-----------------------------|---------|----------------------------------|----------------------------|------------|
|                  |                     |                                 | StairCase                   | Parking | Resi.                            |                            |            |
| PRABHU<br>(RESI) | 1                   | 221.85                          | 17.28                       | 31.33   | 173.24                           | 173.24                     | 02         |
| Grand Total:     | 1                   | 221.85                          | 17.28                       | 31.33   | 173.24                           | 173.24                     | 2.00       |